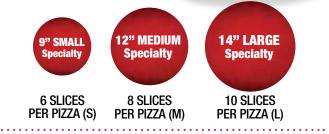

H.

Calories based on one added portion, which varies by pizza size. Range is based on pizza size (S-L).

#### ADDED CHEESE

ADDS CAL/SLICE (S-L) 4-Cheese Blend 20-27 Feta Cheese 20-27 Mozzarella 19-25

MEATS ADDS CAL/SLICE (S-L) Bacon 22-51 Beef 44 (all sizes) **Canadian Bacon** 6-14 Grilled Chicken 15 (all sizes) Shaved Ham 6-13 Italian Sausage 44 (all sizes) Pepperoni 35-50 Sausage 44 (all sizes)

VEGGIES ADDS CAL/SLICE (S-L) Artichokes 1-3 Black Olives 8-24 Green Peppers 1-3 Jalapeños 1-2 Mushrooms 1-2 Mushrooms, Fresh 1-2 Pineapple 3-9 Red Onions 2-5 Tomatoes 1-3

#### Mazzio's Signature Item GF Gluten-Free Available Cal = Calories

2,000 Calories a day is used for general nutrition advice, but calorie needs vary. Additional nutrition information available upon request.

# SPECIALTY



## 2 CHOOSE YOUR CRUST: (CAL/SLICE)

THIN 'N' CRISPY S 50 Cal M 70 Cal / L 80 Cal ORIGINAL S 90 Cal / M 130 Cal / L 150 Cal STUFFED CRUST L 254 Cal / For a Little More DEEP PAN L 240 Cal

G GLUTEN-FREE 9" GF 100 Cal / For a Little More

## 3 ADD A MAZZIO'S SPECIALTY RECIPE: (CAL/SLICE)

...........

#### FRESH VEGGIE (S 58 Cal / M 79 Cal /

L 86 Cal / GF 58 Cal) Tomatoes, mushrooms, red onions, green peppers, black olives, toasted herbs

#### COMBO 🕕

ADD A

FRESH

HOUSE SALAD TO ANY PIZZA ORDER

(S 88 Cal /M 131 Cal / L 134 Cal / GF 88 Cal) Pepperoni, sausage, green peppers, red onions, mushrooms, black olives

#### CHICKEN CLUB (S 78 Cal / M 109 Cal /

L 114 Cal /GF 78 Cal) Grilled chicken, bacon. tomatoes. 4 cheeses

#### CHICKEN

SPINACH ALFREDO (S 88 Cal / M 129 Cal / L 144 Cal /GF